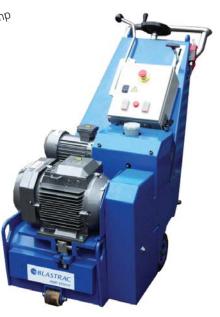

## SCARIFIER BMP-335EHY

To Push

Manual Manual Speed:

Weight: 895 lbs.

## **MAIN ASSETS:**

- Heavy weight for increased scarifying performances
- Dust free (when connected to any Blastrac Dust Collector)
- 2 independent hydraulic motors: 2hp drive motor/15hp scarifying motor.
- New foot pedal equipped drive system. Machine can be easily moved to site without power. When power is on, machine is moving forward automatically, no need to push it, even when going up a hill!
- Adjustable braking device
- Double, micrometric adjustment of the scarifying depth: no risk of underground deterioration, better precision
- Comfortable to use, easy to move, no vibrations
- Several optional tools for each different application

## **SPECIFICATIONS:**

Dimensions: (L x W x H) 59" x 24" x 37.5"

Working Width: 13.2 in.

Performance: up to 570 sq. ft./hr.

Working areas: Marking removal on airports and roads,

preparation of large surfaces: etching, cleaning, coating removal, grooving, descaling, derusting (ship decks, tanks)

Motor power: Scarifying motor 15hp

Drive Motor 2hp

Scope of Supply: BMP-335EHY Scarifier / Users Manual /

Complete drum with shafts, flails, spacers

Options: Wide selection of different tools