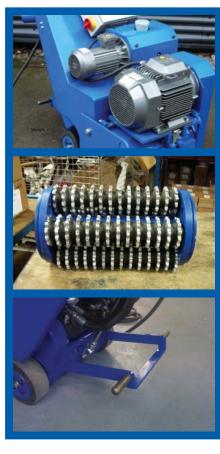

## **MAIN ASSETS:**

- Heavy weight for increased scarifying performances
- Dust free (when connected to any Blastrac Dust Collector)
- 2 independent hydraulic motors: 2hp drive motor/15hp scarifying motor.
- New foot pedal equipped drive system. Machine can be easily moved to site without power. When power is on, machine is moving forward automatically, no need to push it, even when going up a hill!
- Adjustable braking device
- Double, micrometric adjustment of the scarifying depth: no risk of underground deterioration, better precision
- Comfortable to use, easy to move, no vibrations
- Several optional tools for each different application

Motor power: Scarifying motor 15hp

Drive Motor 2hp

Scope of Supply: BMP-335EHY Scarifier / Users Manual /

Complete drum with shafts, flails, spacers

Options: Wide selection of different tools